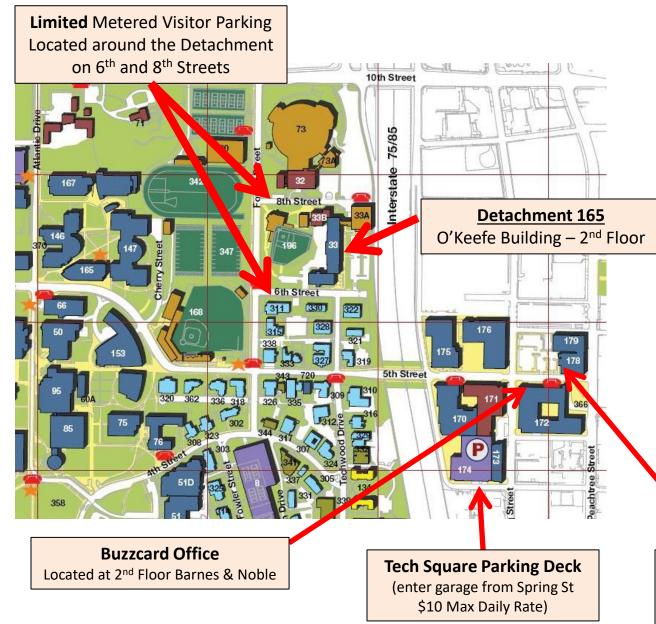

# AFROTC Det 165 - Buzzcard and Parking Info

**Google Maps** 

Find use as Air Force ROTC- Detachment 165

> Det Address: 151 6<sup>th</sup> Street NW Atlanta, GA 30313

<u>Buzzcard Office:</u> 48 5<sup>th</sup> Street NW 2<sup>nd</sup> Floor Atlanta, GA 30308

GT Parking Office: 828 W. Peachtree St NW Atlanta, GA 30332

Tech Square Garage: 770 Spring St NW Atlanta, GA 30308

GT Parking Permit Office – Complete immediately after receiving Buzzcard – ask for E65 (Student Rate)